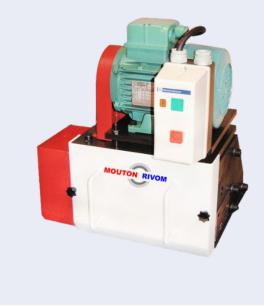

| MACHINE TYPE    | TR01               | <b>TR02</b>                                     | MR02                                                                                                 |
|-----------------|--------------------|-------------------------------------------------|------------------------------------------------------------------------------------------------------|
| DESCRIPTION     | SHAVING HEAD       | SHAVING HEAD                                    | MACHINE EQUIPPED WITH TR02<br>with rigid steel stand, control<br>board and shaving chips<br>conveyor |
| SHAVED DIAMETER | for diameters <5mm | for diameters up to 18mm depending on materials | for diameters up to 18mm depending on materials                                                      |
| OPTIONS         | shaving tools set  | shaving tools set                               | shaving tools set                                                                                    |