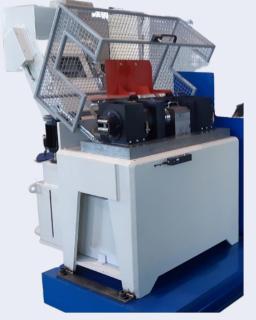

| MACHINE TYPE    | TR01               | <b>TR02</b>                                     | MR02                                                                                                 |
|-----------------|--------------------|-------------------------------------------------|------------------------------------------------------------------------------------------------------|
| DESCRIPTION     | SHAVING HEAD       | SHAVING HEAD                                    | MACHINE EQUIPPED WITH TR02<br>with rigid steel stand, control<br>board and shaving chips<br>conveyor |
| SHAVED DIAMETER | for diameters <5mm | for diameters up to 18mm depending on materials | for diameters up to 18mm depending on materials                                                      |
| OPTIONS         | shaving tools set  | shaving tools set                               | shaving tools set                                                                                    |