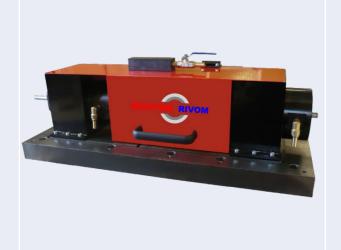

| MACHINE TYPE    | TR01               | <b>TR02</b>                                     | MR02                                                                                                 |
|-----------------|--------------------|-------------------------------------------------|------------------------------------------------------------------------------------------------------|
| DESCRIPTION     | SHAVING HEAD       | SHAVING HEAD                                    | MACHINE EQUIPPED WITH TR02<br>with rigid steel stand, control<br>board and shaving chips<br>conveyor |
| SHAVED DIAMETER | for diameters <5mm | for diameters up to 18mm depending on materials | for diameters up to 18mm depending on materials                                                      |
| OPTIONS         | shaving tools set  | shaving tools set                               | shaving tools set                                                                                    |